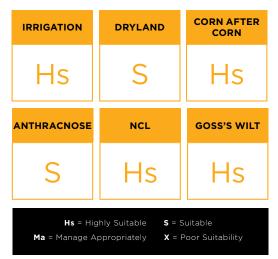

ealth    |                        | 1                    |
| StayGreen       |                        | 2                    |
| Stalk strength  |                        | 1                    |
| Roots           |                        | 1                    |
| Yield potential |                        | 1                    |
| Silage use      |                        | 2                    |
| High productive |                        | 2                    |
| Low productive  |                        | 1                    |
|                 | 10 9 8 7 6 5 4<br>Poor | 4 3 2 1<br>Excellent |

## RECOMMENDED SEEDING RATES:

Vary depending on local growing conditions. Please see your Alta Seeds retailer for local recommendations.



Primary area of adaptation

### **FIELD POSITIONING**



Observed suitability and field-by-field positioning.